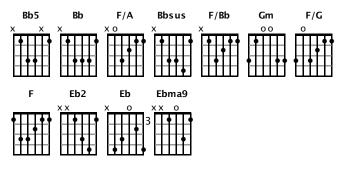

#### Verse 1

Bb

You are good

You are good when there's nothing good in me

F/A

You are love

You are love on display for all to see

Bb

You are light

You are light when the darkness closes in

F/A

You are hope, You are hope

You have covered all my

Sin **Bb** / / / | **Bb** 

#### Verse 2

Bb

You are peace

You are peace when my fear is crippling

F/A

You are true

You are true even in my wandering

Rh

You are joy

You are joy You're the reason that I sing

F/A

You are life, You are life

**Bb Bbsus** 

In You death has lost its sting

#### Chorus 1

Bb F/Bb

Oh, I'm running to Your arms

Gm

I'm running to Your arms

F/G

The riches of Your love

F

Eb2

Will always be e - nough

Gm F Eb2

Nothing com - pares to Your em - brace

Gm F Eb2 / / /

Light of the world, for - ever reign

You are here, You are here

In Your presence I'm made whole

F/A

You are God, You are God

Rh Rhsus

Of all else I'm letting go

#### Chorus 2

Bb F/Bb

I'm running to Your arms

Gm

I'm running to Your arms

F/G

Eb

The riches of Your love

Will always be e - nough

Gm F El

Nothing com - pares to Your em - brace

Gm F B

Light of the world for – ever reign

## <u>Bridge</u>

m Eb

My heart will sing no other name

Bb F Gm

Jesus, Je - sus

Eb

My heart will sing no other name

Bb F

## <u>Tag</u>

Gm Eb

My heart will sing no other name

Bb F Gm

Jesus, Je - sus

Eb

My heart will sing no other name

Bb F Ebma9